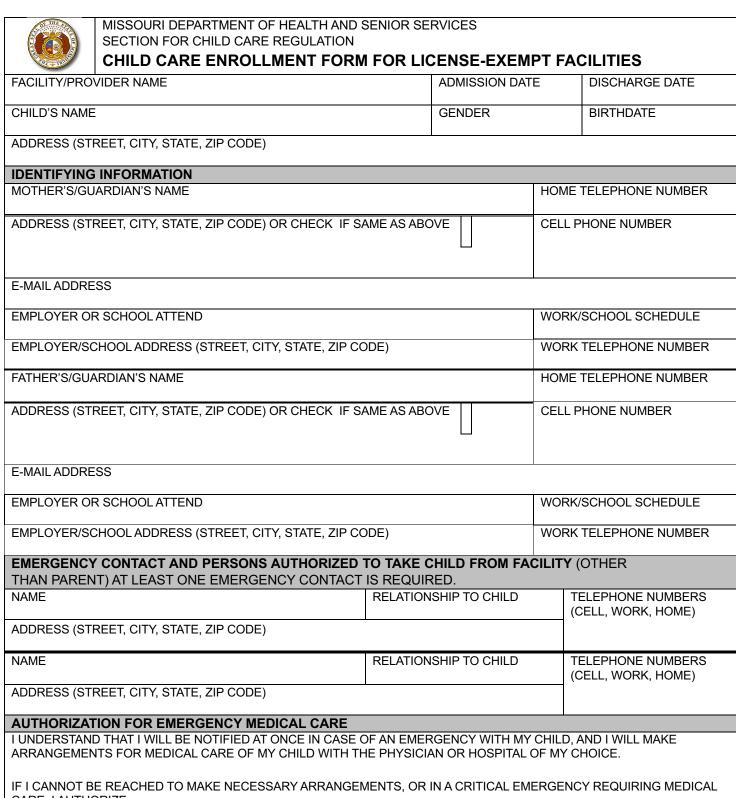

CARE, I AUTHORIZE

DAY CARE

PROVIDER TO CONTACT THE FOLLOWING:

**PHYSICIAN OR CLINIC** NAME TELEPHONE NUMBER PREFERRED HOSPITAL NAME **TELEPHONE NUMBER** 

| ACK                                                                                                                                                                                                                          | IOWLEDGEMENTS                                                                                                                                                                                                              |                          |  |
|------------------------------------------------------------------------------------------------------------------------------------------------------------------------------------------------------------------------------|----------------------------------------------------------------------------------------------------------------------------------------------------------------------------------------------------------------------------|--------------------------|--|
| Α                                                                                                                                                                                                                            | I HAVE BEEN INFORMED OF THE REQUIRED HEALTH AND SAFETY INSPECTIONS AND THE INSPECTION FORMS ARE AVAILABLE FOR REVIEW.                                                                                                      | PARENT/GUARDIAN INITIALS |  |
| В                                                                                                                                                                                                                            | WHEN MY CHILD IS ILL, I UNDERSTAND AND AGREE THAT S/HE MAY NOT BE ACCEPTED FOR CARE OR REMAIN IN CARE.                                                                                                                     | PARENT/GUARDIAN INITIALS |  |
| С                                                                                                                                                                                                                            | DO DO NOT GIVE PERMISSION FOR FIELD TRIPS/EXCURSIONS.  I DERSTAND I WILL BE NOTIFIED IN ADVANCE WHEN THEY ARE PLANNED.  U                                                                                                  | PARENT/GUARDIAN INITIALS |  |
| D                                                                                                                                                                                                                            | DO DO NOT GIVE PERMISSION FOR THE FACILITY TO TRANSPORT MY CHILD.                                                                                                                                                          | PARENT/GUARDIAN INITIALS |  |
| E                                                                                                                                                                                                                            | I HAVE BEEN NOTIFIED THAT I MAY REQUEST NOTICE AT INITIAL ENROLLMENT OR ANY TIME THERE AFTER WHETHER THERE ARE CHILDREN CURRENTLY ENROLLED IN OR ATTENDING THE FACILITY FOR WHOM AN IMMUNIZATION EXEMPTION HAS BEEN FILED. | PARENT/GUARDIAN INITIALS |  |
|                                                                                                                                                                                                                              | TH REPORT FOR SCHOOL-AGE CHILD D'S HEALTH HISTORY AND CURRENT HEALTH PROBLEMS                                                                                                                                              |                          |  |
| OTHE                                                                                                                                                                                                                         | O HEALITHIOTORY AND CONTROL HEALITH ROBLEMO                                                                                                                                                                                |                          |  |
| ☐ MY CHILD IS IN GOOD HEALTH, IS ABLE TO PARTICIPATE IN GROUP CARE, HAS NO SPECIAL HEALTH OR MEDICAL REQUIREMENTS.  ☐ MY CHILD IS ABLE TO PARTICIPATE IN GROUP CARE BUT HAS SPECIAL HEALTH OR MEDICAL REQUIREMENTS AS LISTED |                                                                                                                                                                                                                            |                          |  |
| BELO\                                                                                                                                                                                                                        | N.                                                                                                                                                                                                                         |                          |  |
| ANY A                                                                                                                                                                                                                        | LLERGIES, SPECIAL MEDICAL CONDITIONS, INCLUDING CHRONIC HEALTH PROBLEMS                                                                                                                                                    |                          |  |
|                                                                                                                                                                                                                              |                                                                                                                                                                                                                            |                          |  |
| ANY SPECIAL MEDICATIONS AND/ OR RESTRICTIONS                                                                                                                                                                                 |                                                                                                                                                                                                                            |                          |  |
|                                                                                                                                                                                                                              |                                                                                                                                                                                                                            |                          |  |
| PARE                                                                                                                                                                                                                         | NT/GUARDIAN SIGNATURE                                                                                                                                                                                                      | DATE                     |  |
| FORM                                                                                                                                                                                                                         | TO BE RETAINED FOR ONE YEAR AFTER DISCHARGE.                                                                                                                                                                               |                          |  |

MO 580-2124 (11-15) DC-105 PAGE 2

FILING: FILE FORM IN CHILD'S INDIVIDUAL RECORD.